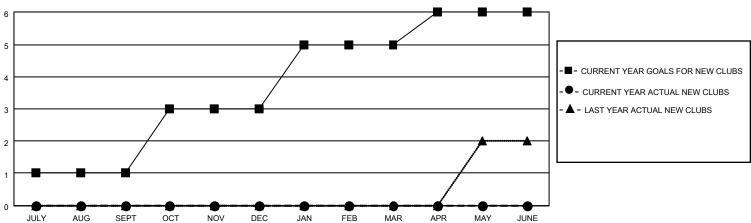

## District 411 C

| Clubs                 |               |           |               | Members               |                         |                         |                                                    |
|-----------------------|---------------|-----------|---------------|-----------------------|-------------------------|-------------------------|----------------------------------------------------|
| RESULTS FOR 2021-2022 |               |           |               | RESULTS FOR 2021-2022 |                         |                         |                                                    |
| QUARTER               | NEW CLUB GOAL | NEW CLUBS | DROPPED CLUBS | QUARTER MEM           | IBER GROWTH NET<br>GOAL | MEMBER GROWTH<br>ACTUAL | DROPPED<br>MEMBERS ACTUAL<br>(including transfers) |
| JULY/AUG/SEPT         | 1             | 0         | 0             | JULY/AUG/SEPT         | 40                      | 16                      | 7                                                  |
| OCT/NOV/DEC           | 2             | 0         | 0             | OCT/NOV/DEC           | 60                      | 0                       | 0                                                  |
| JAN/FEB/MAR           | 2             | 0         | 0             | JAN/FEB/MAR           | 60                      | 0                       | 0                                                  |
| APR/MAY/JUNE          | 1             | 0         | 0             | APR/MAY/JUNE          | 40                      | 0                       | 0                                                  |

## GOALS AND ACTUAL NEW CLUBS CUMULATIVE

| <b>-</b> | MEMBER | GROWTH | NET GOAL |
|----------|--------|--------|----------|
|          |        |        |          |

Results as of: 7/31/2021

- MEMBER GROWTH ACTUAL