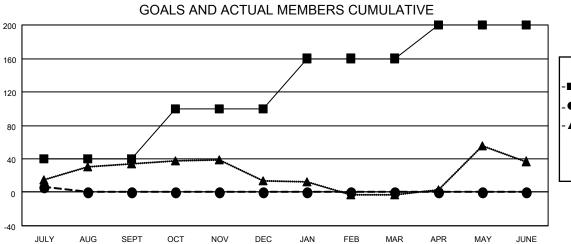

## District 411 C

| Clubs                 |               |           |               | Members               |                         |                         |                                                    |
|-----------------------|---------------|-----------|---------------|-----------------------|-------------------------|-------------------------|----------------------------------------------------|
| RESULTS FOR 2021-2022 |               |           |               | RESULTS FOR 2021-2022 |                         |                         |                                                    |
| QUARTER               | NEW CLUB GOAL | NEW CLUBS | DROPPED CLUBS | QUARTER MEM           | IBER GROWTH NET<br>GOAL | MEMBER GROWTH<br>ACTUAL | DROPPED<br>MEMBERS ACTUAL<br>(including transfers) |
| JULY/AUG/SEPT         | 1             | 0         | 0             | JULY/AUG/SEPT         | 40                      | 16                      | 7                                                  |
| OCT/NOV/DEC           | 2             | 0         | 0             | OCT/NOV/DEC           | 60                      | 0                       | 0                                                  |
| JAN/FEB/MAR           | 2             | 0         | 0             | JAN/FEB/MAR           | 60                      | 0                       | 0                                                  |
| APR/MAY/JUNE          | 1             | 0         | 0             | APR/MAY/JUNE          | 40                      | 0                       | 0                                                  |

## GOALS AND ACTUAL NEW CLUBS CUMULATIVE

| <b>-</b> | MEMBER | GROWTH | NET GOAL |
|----------|--------|--------|----------|
|          |        |        |          |

Results as of: 7/31/2021

- MEMBER GROWTH ACTUAL

▲ - LAST YEAR MEMBERSHIP ACTUAL

| DROPPED CLUBS: 0 | 6 CLUBS OF 25 ADDED 1 OR MORE<br>NEW MEMBERS |                           |
|------------------|----------------------------------------------|---------------------------|
| DROPPED MEMBERS  |                                              |                           |
| DECEASED         | 1                                            | CLICK HERE FOR CUMULATIVE |
| CLUB CANCELLED   | 0                                            | MEMBERSHIP DATA           |
| OTHER            | 6                                            |                           |
| TOTAL            | 7                                            |                           |